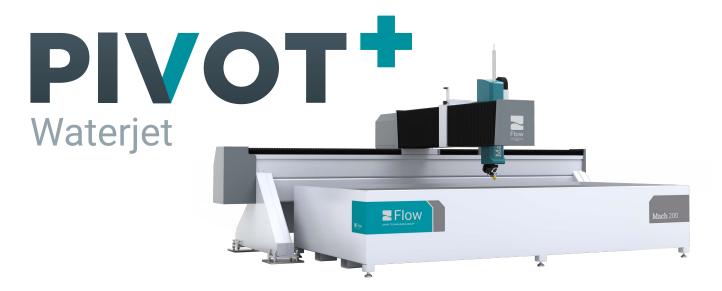

# PAIRED WITH THE Mach 200

Pivot+ Waterjet is paired with our Mach 200 waterjet, our practical and flexible cutting system where value meets performance. Open the door to new cutting possibilities with the increased cutting capabilities and proven technology at an entry level price point.

## Features and Specifications

Up to 60° of motion for bevel cutting

IP67 rating for **durable** operation

High speed wrist -up to 120 RPM

Available on **Flow's Mach 200** waterjet systems

Integrates with FlowMaster® and FlowXpert® software suites