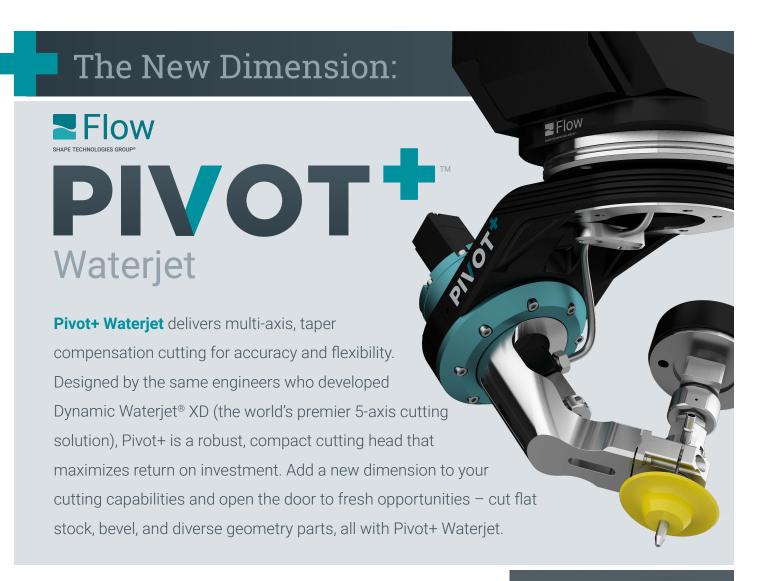

# QUICK & ACCURATE 2D, BEVEL, & 3D CUTTING

With up to 60° of motion, Pivot+ Waterjet offers a wide range of cutting flexibility. Pivot+ is backed by advanced and proven Flow technology built by the world's most highly regarded waterjet experts. Safely cut bevels using Flow's taper compensation models, for fast, accurate cutting and more throughput.

### DURABLE, COMPACT, & STREAMLINED

Pivot+ Waterjet has been purposefully designed to drive operational efficiencies. The compact cutting head features minimal fittings giving operators a highly efficient, and reliable cutting solution. With an IP67 rating, Pivot+ is made to withstand daily, rigorous use in harsh environments.

### BENEFITS:

- Multi-axis cutting solution with taper compensation
- Exceptional throughput with high speed wrist motion
- Compact design delivers maximum cutting area
- Fast set-up and calibration
- Robust, durable construction

Designed by Flow cutting technology experts