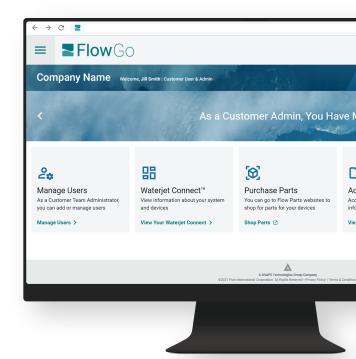

## FlowGo is where you go to view your Waterjet Connect data and dashboards.

Visualize performance, monitor your system health, and easily share data with your team, in one simple-to-use portal.

- · At-a-glance easy to read metrics, charts, and data
- · Customize and filter your data
- · Identify trends
- Order parts
- Secure portal access
- · Easily add users
- · View your data from your desktop, tablet, or phone
- Export your data to CSV files